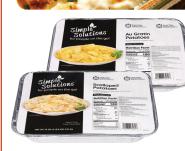

#### **Simple Solutions Potatoes**

72 oz. Au Gratin or Scalloped

**SAVE UP** TO\$3.00

P.F. Chang's or **Birds Eye Frozen Meals** 

22 oz. P.F. Chang's or 42 oz. Birdseye Voila!

**SAVE UP** TO \$2.70

**Pillsbury** Pie Crust 2 ct. Deep Dish