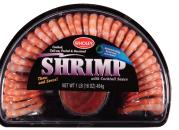

## **COZY GATHERINGS**

Wholey Cooked **Shrimp** 

1 lb. Tail On

**SAVE** \$4.00

Wholey **Shrimp Ring** 16 oz. Half Moon

**SAVE** \$2.00

Hormel **Party Tray** 28 oz.

\$6.00