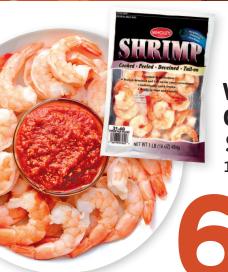

## **COZY GATHERINGS**

Wholey Cooked **Shrimp** 

1 lb. Tail On

**SAVE** \$4.00

Wholey **Shrimp Ring** 16 oz. Half Moon

**SAVE** \$2.00

Hormel **Party Tray** 28 oz.

\$6.00