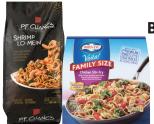

#### **Simple Solutions Potatoes**

72 oz. Au Gratin or Scalloped

**SAVE UP** TO\$3.00

P.F. Chang's or **Birds Eye Frozen Meals** 

22 oz. P.F. Chang's or 42 oz. Birdseye Voila!

**SAVE UP** TO \$2.70

**Pillsbury** Pie Crust 2 ct. Deep Dish