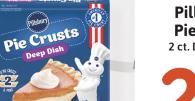

#### **Simple Solutions Potatoes**

72 oz. Au Gratin or Scalloped

**SAVE UP** TO\$3.00

P.F. Chang's or **Birds Eye Frozen Meals** 

22 oz. P.F. Chang's or 42 oz. Birdseye Voila!

**SAVE UP** TO \$2.70

**Pillsbury** Pie Crust 2 ct. Deep Dish