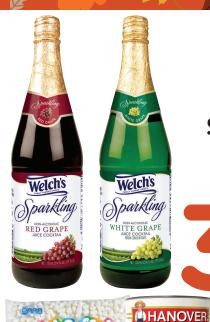

## MEDESSERTS & SIDES!

or

Welch's **Sparkling** Juice 25.4 oz.

**SAVE** 

Hanover **Cut Sweet Potatoes** 

\$1.50

110 oz. In Light Syrup

SAVE \$6.50