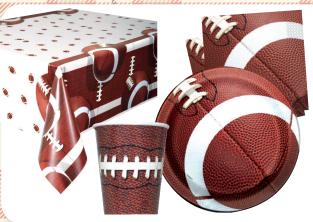

#### **Football Party Goods**

8 ct. 7" or 9" Plates, 16 ct. Napkins, 8 ct. / 9 oz. Cups, or 1 ct. Tablecover

**SAVE UP TO \$5.76 ON 4** 

### **NFL Teams Party Goods**

8 ct. 7" or 9" Plates or 16 ct. Napkins

**SAVE \$1.58 ON 2** 

**Touch** of Color Dinner **Napkins** 50 ct.

**Touch of Color** Octy/Round **Tablecovers** 82" Plastic

**Simply Done Plastic Cups** 100 ct. / 18 oz.