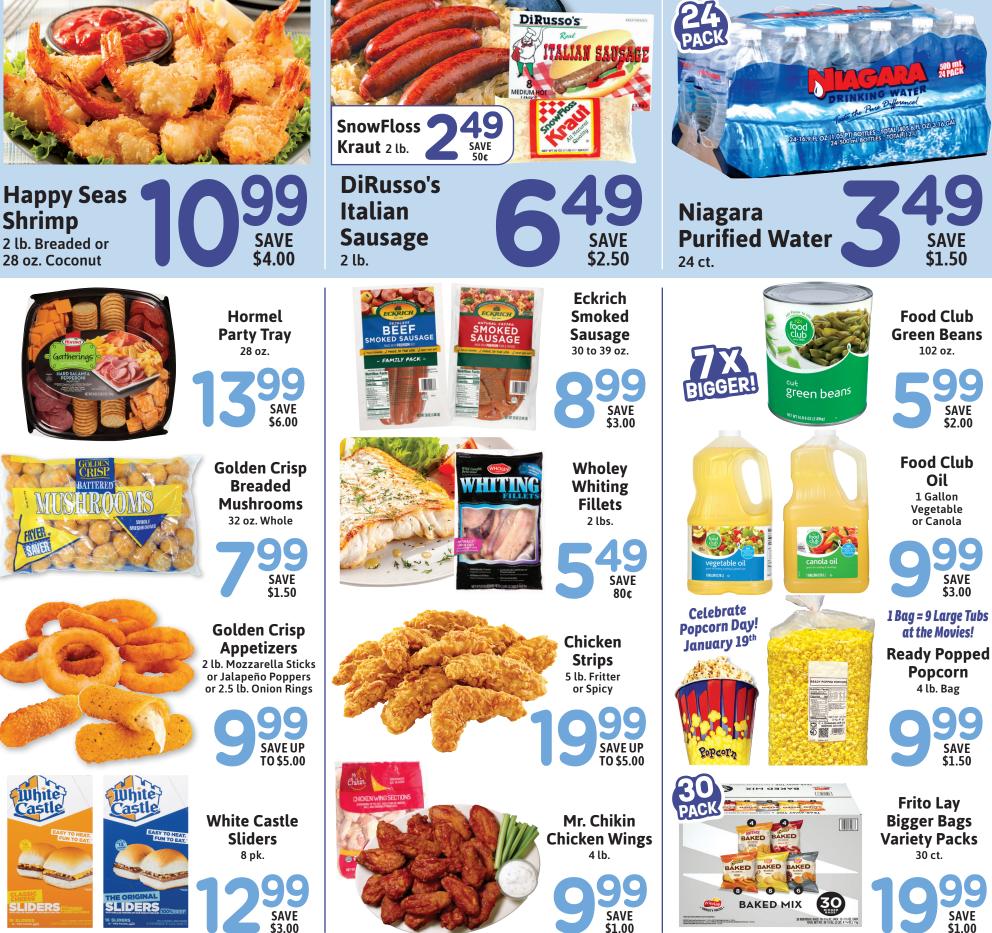

## PARTY LIKE IT'S FOOD & PART OUTLET

www.rsvpfoodandparty.com



## STORES OPEN NEW YEAR'S EVE 8AM - 4PM • STORES CLOSED NEW YEAR'S DAY

STOW-KENT Phone (330) 676-1200 Fishcreek & Rt. 59, 4431 Kent Road

**AKRON** Phone (33 0) 864-2011 OHLO Hawkins Plaza, 1525 S. Hawkins Ave. Mon–Sat 8am–8pm • Sunday 10am–4pm

STORE HOURS

ASK US ABOUT Join the Party! CHARGE Scan Here ACCOUNTS for Email Non-Profits or Visit Schools RSVPFoodandParty.com Government



All Specials in this Ad are Good Thursday, December 26, 2024 thru Wednesday, January 22, 2025 While Supplies Last! We reserve the right to limit quantities and to correct pricing, pictorial, and typographical errors.

## TOAST-WORTHY SAVINGS!



## **COUNTDOWN CRAVINGS!**